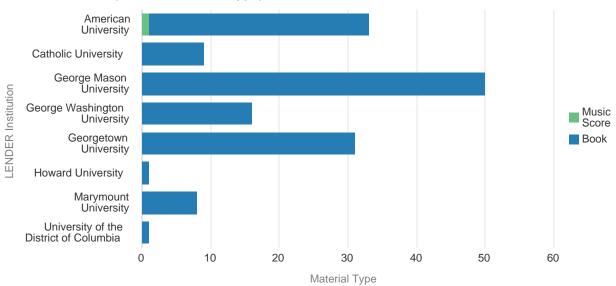

## WRLC Consortium Loans Filled by Gallaudet Patrons

for physical item requests in (10/01/2021-09/30/2022)

|                                        |               | <b>BORROWER Institution</b> | LENDER Totals |
|----------------------------------------|---------------|-----------------------------|---------------|
| LENDER Institution                     | Material Type | Gallaudet University        |               |
| American University                    | Book          | 32                          | 32            |
|                                        | Music Score   | 1                           | 1             |
| Catholic University                    | Book          | 9                           | 9             |
| George Mason University                | Book          | 50                          | 50            |
| George Washington University           | Book          | 16                          | 16            |
| Georgetown University                  | Book          | 31                          | 31            |
| Howard University                      | Book          | 1                           | 1             |
| Marymount University                   | Book          | 8                           | 8             |
| University of the District of Columbia | Book          | 1                           | 1             |
| BORROWER Totals                        |               | 149                         | 149           |

## Consortial Loans (lender vs material type)