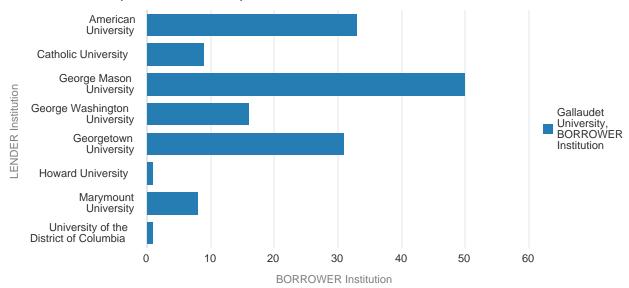

## WRLC Consortium Loans Filled by Gallaudet Patrons

for physical item requests in (10/01/2021-09/30/2022)

|                                        |               | <b>BORROWER Institution</b> | LENDER Totals |
|----------------------------------------|---------------|-----------------------------|---------------|
| LENDER Institution                     | Material Type | Gallaudet University        |               |
| American University                    | Book          | 32                          | 32            |
|                                        | Music Score   | 1                           | 1             |
| Catholic University                    | Book          | 9                           | 9             |
| George Mason University                | Book          | 50                          | 50            |
| George Washington University           | Book          | 16                          | 16            |
| Georgetown University                  | Book          | 31                          | 31            |
| Howard University                      | Book          | 1                           | 1             |
| Marymount University                   | Book          | 8                           | 8             |
| University of the District of Columbia | Book          | 1                           | 1             |
| BORROWER Totals                        |               | 149                         | 149           |

## Consortial Loans (lender vs borrower)