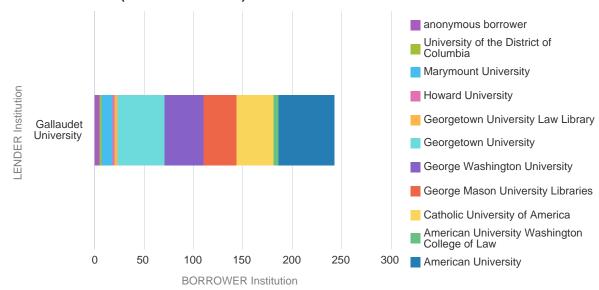

## WRLC Consortium Loans Filled by Gallaudet Institution(ytd)

for physical item requests in (10/01/2021-09/30/2022)

|                         |                  | BORROWER Institution |                                                           |                                         |    |                                    |    |                                         |                      |    |                                                 |                       | LENDER |
|-------------------------|------------------|----------------------|-----------------------------------------------------------|-----------------------------------------|----|------------------------------------|----|-----------------------------------------|----------------------|----|-------------------------------------------------|-----------------------|--------|
| LENDER<br>Institution   | Material<br>Type |                      | American<br>University<br>Washington<br>College of<br>Law | Catholic<br>University<br>of<br>America |    | George<br>Washington<br>University | _  | Georgetown<br>University<br>Law Library | Howard<br>University |    | University<br>of the<br>District of<br>Columbia | anonymous<br>borrower | Totals |
| Gallaudet<br>University | Book             | 56                   | 5                                                         | 38                                      | 29 | 39                                 | 45 | 3                                       | 2                    | 11 | 2                                               | 5                     | 235    |
|                         | None             |                      |                                                           |                                         |    |                                    | 1  |                                         |                      |    |                                                 |                       | 1      |
|                         | Other            |                      |                                                           |                                         | 4  |                                    | 2  |                                         |                      |    |                                                 |                       | 6      |
| BORROWER Totals         |                  | 56                   | 5                                                         | 38                                      | 33 | 39                                 | 48 | 3                                       | 2                    | 11 | 2                                               | 5                     | 242    |

## Consortial Loans (lender vs borrower)