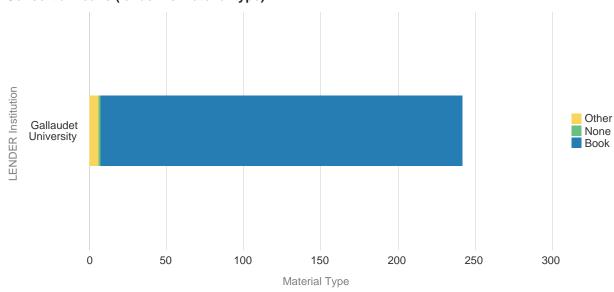

## WRLC Consortium Loans Filled by Gallaudet Institution(ytd)

for physical item requests in (10/01/2021-09/30/2022)

|                         |                  | BORROWER Institution |                                                           |                                         |    |                                    |    |                                         |                      |    |                                                 |                       | LENDER |
|-------------------------|------------------|----------------------|-----------------------------------------------------------|-----------------------------------------|----|------------------------------------|----|-----------------------------------------|----------------------|----|-------------------------------------------------|-----------------------|--------|
| LENDER<br>Institution   | Material<br>Type |                      | American<br>University<br>Washington<br>College of<br>Law | Catholic<br>University<br>of<br>America |    | George<br>Washington<br>University | _  | Georgetown<br>University<br>Law Library | Howard<br>University |    | University<br>of the<br>District of<br>Columbia | anonymous<br>borrower | Totals |
| Gallaudet<br>University | Book             | 56                   | 5                                                         | 38                                      | 29 | 39                                 | 45 | 3                                       | 2                    | 11 | 2                                               | 5                     | 235    |
|                         | None             |                      |                                                           |                                         |    |                                    | 1  |                                         |                      |    |                                                 |                       | 1      |
|                         | Other            |                      |                                                           |                                         | 4  |                                    | 2  |                                         |                      |    |                                                 |                       | 6      |
| BORROWER Totals         |                  | 56                   | 5                                                         | 38                                      | 33 | 39                                 | 48 | 3                                       | 2                    | 11 | 2                                               | 5                     | 242    |

## Consortial Loans (lender vs material type)