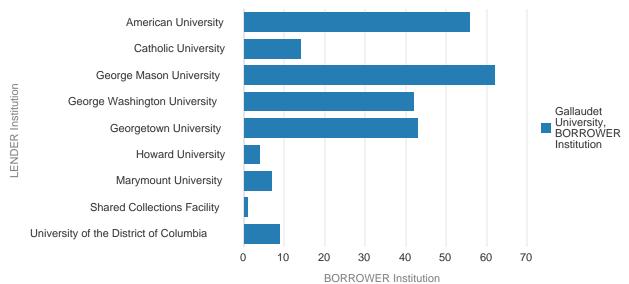

## WRLC Consortium Loans Filled by Gallaudet Patrons for physical item requests in (10/01/2022-09/30/20223

|                                        |               | <b>BORROWER</b> Institution | LENDER Totals |
|----------------------------------------|---------------|-----------------------------|---------------|
| LENDER Institution                     | Material Type | Gallaudet University        |               |
| American University                    | Book          | 56                          | 56            |
| Catholic University                    | Book          | 12                          | 12            |
|                                        | Manuscript    | 2                           | 2             |
| George Mason University                | Book          | 58                          | 58            |
|                                        | Other         | 4                           | 4             |
| George Washington University           | Book          | 42                          | 42            |
| Georgetown University                  | Book          | 41                          | 41            |
|                                        | DVD           | 2                           | 2             |
| Howard University                      | Book          | 4                           | 4             |
| Marymount University                   | Book          | 7                           | 7             |
| Shared Collections Facility            | Book          | 1                           | 1             |
| University of the District of Columbia | Book          | 9                           | 9             |
| BORROWER Totals                        |               | 238                         | 238           |

## Consortial Loans (lender vs borrower)