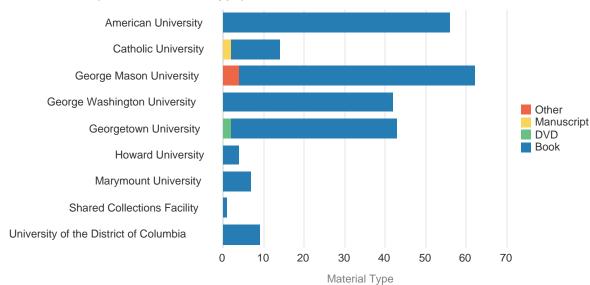

## WRLC Consortium Loans Filled by Gallaudet Patrons for physical item requests in (10/01/2022-09/30/20223

|                                        |               | <b>BORROWER</b> Institution | LENDER Totals |
|----------------------------------------|---------------|-----------------------------|---------------|
| LENDER Institution                     | Material Type | Gallaudet University        |               |
| American University                    | Book          | 56                          | 56            |
| Catholic University                    | Book          | 12                          | 12            |
|                                        | Manuscript    | 2                           | 2             |
| George Mason University                | Book          | 58                          | 58            |
|                                        | Other         | 4                           | 4             |
| George Washington University           | Book          | 42                          | 42            |
| Georgetown University                  | Book          | 41                          | 41            |
|                                        | DVD           | 2                           | 2             |
| Howard University                      | Book          | 4                           | 4             |
| Marymount University                   | Book          | 7                           | 7             |
| Shared Collections Facility            | Book          | 1                           | 1             |
| University of the District of Columbia | Book          | 9                           | 9             |
| BORROWER Totals                        |               | 238                         | 238           |

## Consortial Loans (lender vs material type)

LENDER Institution