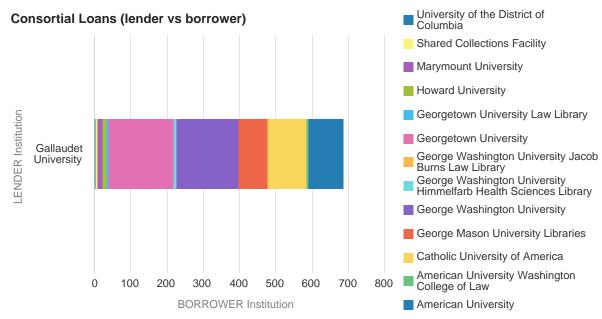

## WRLC Consortium Loans Filled by Gallaudet Institution(ytd) for physical item requests in (10/01/2022-09/30/2023)

| BORROWER Institution    |                  |                        |                                                           |                                         |                                            |                                    |                                                                                   |                                                                     |                          |                                         |    |                         |                                   | LENDER                                          |     |
|-------------------------|------------------|------------------------|-----------------------------------------------------------|-----------------------------------------|--------------------------------------------|------------------------------------|-----------------------------------------------------------------------------------|---------------------------------------------------------------------|--------------------------|-----------------------------------------|----|-------------------------|-----------------------------------|-------------------------------------------------|-----|
| LENDER<br>Institution   | Material<br>Type | American<br>University | American<br>University<br>Washington<br>College of<br>Law | Catholic<br>University<br>of<br>America | George<br>Mason<br>University<br>Libraries | George<br>Washington<br>University | George<br>Washington<br>University<br>Himmelfarb<br>Health<br>Sciences<br>Library | George<br>Washington<br>University<br>Jacob<br>Burns Law<br>Library | Georgetown<br>University | Georgetown<br>University<br>Law Library |    | Marymount<br>University | Shared<br>Collections<br>Facility | University<br>of the<br>District of<br>Columbia |     |
| Gallaudet<br>University | Book             | 92                     | 7                                                         | 105                                     | 74                                         | 170                                | 6                                                                                 | 2                                                                   | 176                      | 7                                       | 10 | 15                      | 4                                 | 3                                               | 671 |
|                         | Issue            | 1                      |                                                           |                                         |                                            |                                    |                                                                                   |                                                                     |                          |                                         |    |                         |                                   |                                                 | 1   |
|                         | Manuscript       |                        |                                                           |                                         |                                            |                                    |                                                                                   |                                                                     | 1                        |                                         |    |                         |                                   |                                                 | 1   |
|                         | None             | 3                      |                                                           | 1                                       |                                            | 1                                  |                                                                                   |                                                                     |                          |                                         |    |                         |                                   |                                                 | 5   |
|                         | Other            |                        |                                                           | 1                                       | 4                                          | 2                                  |                                                                                   |                                                                     | 1                        |                                         |    |                         |                                   |                                                 | 8   |
| BORROWER Totals         |                  | 96                     | 7                                                         | 107                                     | 78                                         | 173                                | 6                                                                                 | 2                                                                   | 178                      | 7                                       | 10 | 15                      | 4                                 | 3                                               | 686 |