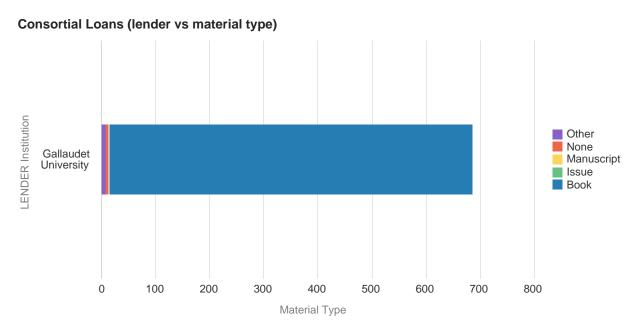

## WRLC Consortium Loans Filled by Gallaudet Institution(ytd) for physical item requests in (10/01/2022-09/30/2023)

| BORROWER Institution    |                  |                        |                                                           |                                         |                                            |                                    |                                                                                   |                                                                     |                          |                                         |    |                         |                                   | LENDER                                          |     |
|-------------------------|------------------|------------------------|-----------------------------------------------------------|-----------------------------------------|--------------------------------------------|------------------------------------|-----------------------------------------------------------------------------------|---------------------------------------------------------------------|--------------------------|-----------------------------------------|----|-------------------------|-----------------------------------|-------------------------------------------------|-----|
| LENDER<br>Institution   | Material<br>Type | American<br>University | American<br>University<br>Washington<br>College of<br>Law | Catholic<br>University<br>of<br>America | George<br>Mason<br>University<br>Libraries | George<br>Washington<br>University | George<br>Washington<br>University<br>Himmelfarb<br>Health<br>Sciences<br>Library | George<br>Washington<br>University<br>Jacob<br>Burns Law<br>Library | Georgetown<br>University | Georgetown<br>University<br>Law Library |    | Marymount<br>University | Shared<br>Collections<br>Facility | University<br>of the<br>District of<br>Columbia |     |
| Gallaudet<br>University | Book             | 92                     | 7                                                         | 105                                     | 74                                         | 170                                | 6                                                                                 | 2                                                                   | 176                      | 7                                       | 10 | 15                      | 4                                 | 3                                               | 671 |
|                         | Issue            | 1                      |                                                           |                                         |                                            |                                    |                                                                                   |                                                                     |                          |                                         |    |                         |                                   |                                                 | 1   |
|                         | Manuscript       |                        |                                                           |                                         |                                            |                                    |                                                                                   |                                                                     | 1                        |                                         |    |                         |                                   |                                                 | 1   |
|                         | None             | 3                      |                                                           | 1                                       |                                            | 1                                  |                                                                                   |                                                                     |                          |                                         |    |                         |                                   |                                                 | 5   |
|                         | Other            |                        |                                                           | 1                                       | 4                                          | 2                                  |                                                                                   |                                                                     | 1                        |                                         |    |                         |                                   |                                                 | 8   |
| BORROWER Totals         |                  | 96                     | 7                                                         | 107                                     | 78                                         | 173                                | 6                                                                                 | 2                                                                   | 178                      | 7                                       | 10 | 15                      | 4                                 | 3                                               | 686 |