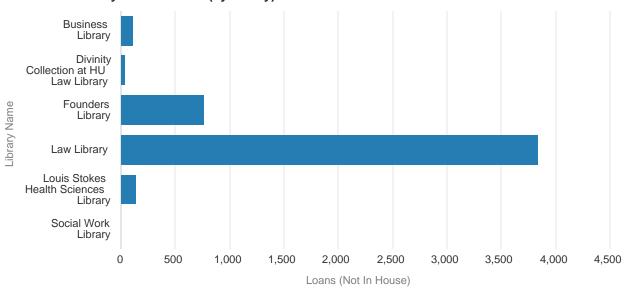

## Howard University Patron Loans (ytd) for physical items in FY2023

Date run: 8/7/2023

| Library Name                          | Material Type             | Loans (Not In House) | Library Totals |
|---------------------------------------|---------------------------|----------------------|----------------|
| Social Work Library                   | Book                      | 1                    | 1              |
| Divinity Collection at HU Law Library | Book                      | 37                   | 37             |
| Business Library                      | Book                      | 1                    | 1              |
|                                       | Equipment                 | 19                   | 19             |
|                                       | Monographic Series volume | 94                   | 94             |
| Louis Stokes Health Sciences Library  | Graphic                   | 1                    | 1              |
|                                       | Issue                     | 4                    | 4              |
|                                       | Model                     | 6                    | 6              |
|                                       | Other Visual Material     | 16                   | 16             |
|                                       | Book                      | 109                  | 109            |
| Founders Library                      | Issue                     | 4                    | 4              |
|                                       | Music Score               | 7                    | 7              |
|                                       | Book                      | 749                  | 749            |
| Law Library                           | None                      | 15                   | 15             |
|                                       | Flash Card                | 18                   | 18             |
|                                       | Graphic                   | 28                   | 28             |
|                                       | Keys                      | 328                  | 328            |
|                                       | Book                      | 3,451                | 3,451          |
| Totals                                |                           | 4,888                | 4,888          |

## **Howard University Patron Loans (by library)**