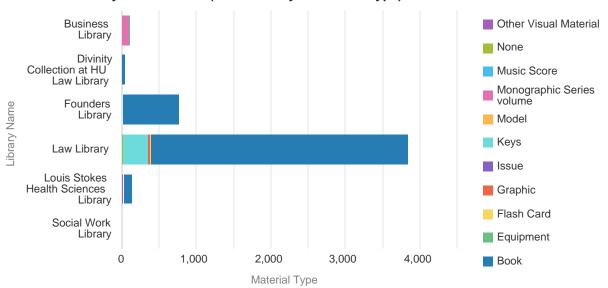

## Howard University Patron Loans (ytd) for physical items in FY2023

Date run: 8/7/2023

| Library Name                          | Material Type             | Loans (Not In House) | Library Totals |
|---------------------------------------|---------------------------|----------------------|----------------|
| Social Work Library                   | Book                      | 1                    | 1              |
| Divinity Collection at HU Law Library | Book                      | 37                   | 37             |
| Business Library                      | Book                      | 1                    | 1              |
|                                       | Equipment                 | 19                   | 19             |
|                                       | Monographic Series volume | 94                   | 94             |
| Louis Stokes Health Sciences Library  | Graphic                   | 1                    | 1              |
|                                       | Issue                     | 4                    | 4              |
|                                       | Model                     | 6                    | 6              |
|                                       | Other Visual Material     | 16                   | 16             |
|                                       | Book                      | 109                  | 109            |
| Founders Library                      | Issue                     | 4                    | 4              |
|                                       | Music Score               | 7                    | 7              |
|                                       | Book                      | 749                  | 749            |
| Law Library                           | None                      | 15                   | 15             |
|                                       | Flash Card                | 18                   | 18             |
|                                       | Graphic                   | 28                   | 28             |
|                                       | Keys                      | 328                  | 328            |
|                                       | Book                      | 3,451                | 3,451          |
| Totals                                |                           | 4,888                | 4,888          |

## Howard University Patron Loans (lender library vs material type)