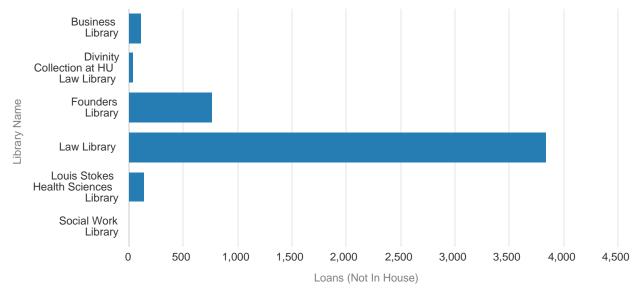

## Howard University Patron Loans (ytd) for physical items in FY2023

Date run: 5/7/2024

| Library Name                          | Material Type         | Loans (Not In House) | Library Totals |
|---------------------------------------|-----------------------|----------------------|----------------|
| Social Work Library                   | Book                  | 1                    | 1              |
| Divinity Collection at HU Law Library | Book                  | 37                   | 37             |
| Business Library                      | Book                  | 1                    | 1              |
|                                       | Equipment             | 113                  | 113            |
| Louis Stokes Health Sciences Library  | Graphic               | 1                    | 1              |
|                                       | Issue                 | 4                    | 4              |
|                                       | Model                 | 6                    | 6              |
|                                       | Other Visual Material | 16                   | 16             |
|                                       | Book                  | 109                  | 109            |
| Founders Library                      | Issue                 | 4                    | 4              |
|                                       | Music Score           | 7                    | 7              |
|                                       | Book                  | 749                  | 749            |
| Law Library                           | None                  | 15                   | 15             |
|                                       | Flash Card            | 18                   | 18             |
|                                       | Graphic               | 28                   | 28             |
|                                       | Keys                  | 328                  | 328            |
|                                       | Book                  | 3,451                | 3,451          |
| Totals                                |                       | 4,888                | 4,888          |

## Howard University Patron Loans (by library)