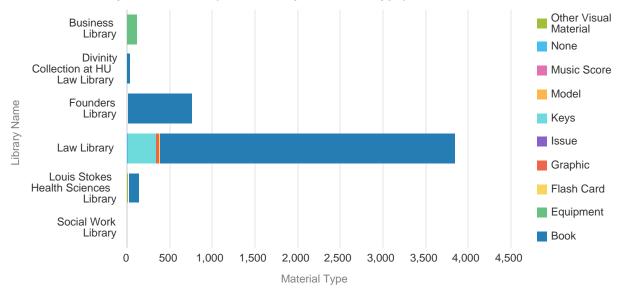

## Howard University Patron Loans (ytd) for physical items in FY2023

Date run: 5/7/2024

| Library Name                          | Material Type         | Loans (Not In House) | Library Totals |
|---------------------------------------|-----------------------|----------------------|----------------|
| Social Work Library                   | Book                  | 1                    | 1              |
| Divinity Collection at HU Law Library | Book                  | 37                   | 37             |
| Business Library                      | Book                  | 1                    | 1              |
|                                       | Equipment             | 113                  | 113            |
| Louis Stokes Health Sciences Library  | Graphic               | 1                    | 1              |
|                                       | Issue                 | 4                    | 4              |
|                                       | Model                 | 6                    | 6              |
|                                       | Other Visual Material | 16                   | 16             |
|                                       | Book                  | 109                  | 109            |
| Founders Library                      | Issue                 | 4                    | 4              |
|                                       | Music Score           | 7                    | 7              |
|                                       | Book                  | 749                  | 749            |
| Law Library                           | None                  | 15                   | 15             |
|                                       | Flash Card            | 18                   | 18             |
|                                       | Graphic               | 28                   | 28             |
|                                       | Keys                  | 328                  | 328            |
|                                       | Book                  | 3,451                | 3,451          |
| Totals                                |                       | 4,888                | 4,888          |

## Howard University Patron Loans (lender library vs material type)