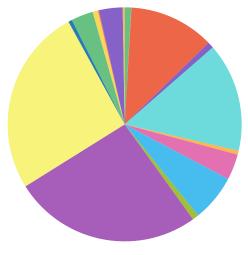

## Active Items in SCF by Provenance Date run: 5/7/2024

| Provenance Code                                                  | Num of Items (In Repository) |
|------------------------------------------------------------------|------------------------------|
| DCPL - Rental Space                                              | 0                            |
| Discarded Item Records - No Owner No Shelf                       | 33,650                       |
| None                                                             | 649                          |
| Property of American University                                  | 440,339                      |
| Property of American University Law School                       | 31,735                       |
| Property of Catholic University of America                       | 561,347                      |
| Property of Dahlgren - to be removed                             | 20,125                       |
| Property of Gallaudet University                                 | 132,880                      |
| Property of George Mason University                              | 241,324                      |
| Property of George Washington Himmelfarb                         | 32,407                       |
| Property of George Washington University                         | 971,061                      |
| Property of Georgetown University                                | 966,441                      |
| Property of Georgetown University School of Law                  | 19,341                       |
| Property of Howard University                                    | 113,473                      |
| Property of Marymount University                                 | 28,275                       |
| Property of National Security Archive                            | 4,807                        |
| Property of University of the District of Columbia               | 121,441                      |
| Property of University of the District of Columbia Jazz Archives | 906                          |
| Property of Washington Research Library Consortium               | 9,136                        |
| Grand Total                                                      | 3,729,337                    |

## Active Items in SCF by Provenance

Num of Items (In Repository)